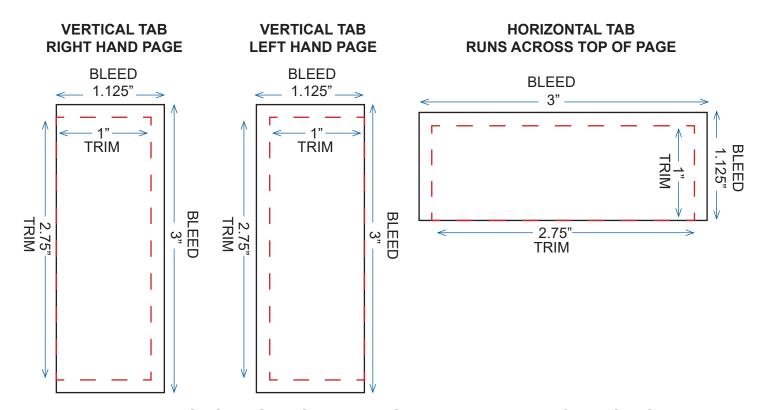

#### Inserts:

| 1 Page, Bleed               | 5.75" | 8.75" | (Trims .125" All Sides)                   |
|-----------------------------|-------|-------|-------------------------------------------|
| 1 Page, Bleed w/ folded tab |       |       |                                           |
| For the page:               | 5.75" | 8.75" | (Trims .125" All Sides, except Tab side)  |
| For the page:               | 1.25" | 3"    | (Trims .125" All Sides, except Page side) |

**VERTICAL TAB** 

#### **TEMPLATE AVAILABLE UPON REQUEST**

**VERTICAL TAB** 

# **RIGHT HAND PAGE LEFT HAND PAGE BLEED** .75"-.625"

# **BLEED** <--.75<sup>"</sup>--625 TRIM

Standard insert rates: (Artwork not included.) Cover & Inserts: 100# Text Matte (65# Cover) \*Printing includes 4-Color, Tip-in and Bleed