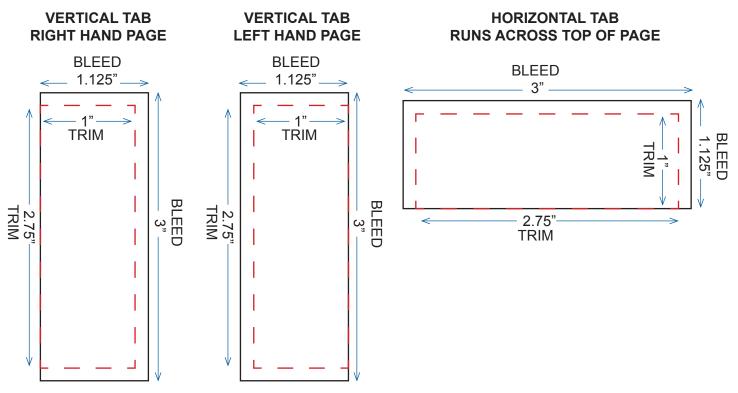

 10.5" x 14.75"
 9.25" x 13.25"

1/2 Page Island 7" x 9"

1/2 Vertical 4.5" x 13.25"

1/2 Page Horizontal 9.35" x 6.4"

1/4 Page 4.65" x 6.3"

#### NOW AVAILABLE:

Center Spread (with Bleed): 20.75" wide x 14.75 deep; Finished Trim: 20.5 x 14.5; Live area: 19.5" x 13.5". Please keep photos and text in the Live area.

| MECHANICAL REQUIREMENTS |              |              |  |  |
|-------------------------|--------------|--------------|--|--|
|                         | <u>Width</u> | <u>Depth</u> |  |  |
| Full Page (WITH BLEED)  | 10.5         | 14.75        |  |  |
| Full Page (NO BLEED)    | 9.25         | 13.25        |  |  |
| 3/4 Page                | 6.95         | 13.25        |  |  |
| 1/2 Page (Island)       | 7            | 9            |  |  |
| 1/2 Page (Horizontal)   | 9.35         | 6.4          |  |  |
| 1/2 Vertical            | 4.5          | 13.25        |  |  |
| 1/4 Page                | 4.65         | 6.3          |  |  |