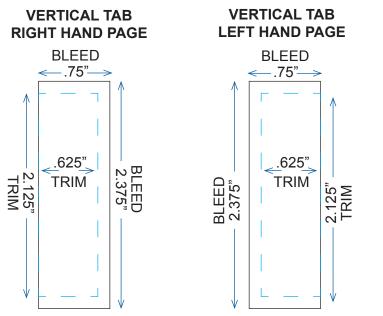

| 3.875"          | (Live Area)             |

**Finished trim size: 5.5" width x 8.5" depth.** All text for Bleed Ads must be within the Live area only. **Live area is 4.5" with x 7.5" depth.** Customer assumes responsibility for any image/text outside the live area.

Text paper: 40# Text Lynx Opaque

#### Inserts:

| 1 Page, Bleed               | 5.75" | 8.75" |  |  |
|-----------------------------|-------|-------|--|--|
| 1 Page, Bleed w/ folded tab |       |       |  |  |
| For the page:               | 5.75" | 8.75" |  |  |
| For the page: 1.25" 3"      |       |       |  |  |
|                             |       |       |  |  |

(Trims .125" All Sides)

(Trims .125" All Sides, except Tab side) (Trims .125" All Sides, except Page side)

#### TEMPLATE AVAILABLE UPON REQUEST





Standard insert rates: (Artwork not included.) Cover & Inserts: 100# Text Matte (65# Cover) \*Printing includes 4-Color, Tip-in and Bleed

#### **Preferred Material:**

We require a high resolution (300 dpi) PDF file (C,M,Y,K embedded fonts & photos, crop marks, no security).

Ads and photos may also be submitted via e-mail to guide@millerwoodtradepub.com or send to:

#### Attn: Production Manager Imported Wood Purchasing Guide P. O. Box 34908 Memphis, TN 38184

# FOREST PRODUCTS EXPORT DIRECTORY Information Sheet

The published copy and online edition (WWW.FORESTPRODUCTSEXPORT.COM) of the Export Directory is designed to help suppliers of North American Hardwoods/Softwoods market to BUYERS around the Globe such as:

- Importers/distribution yards
- Agents
- Trading companies
- Woodwork