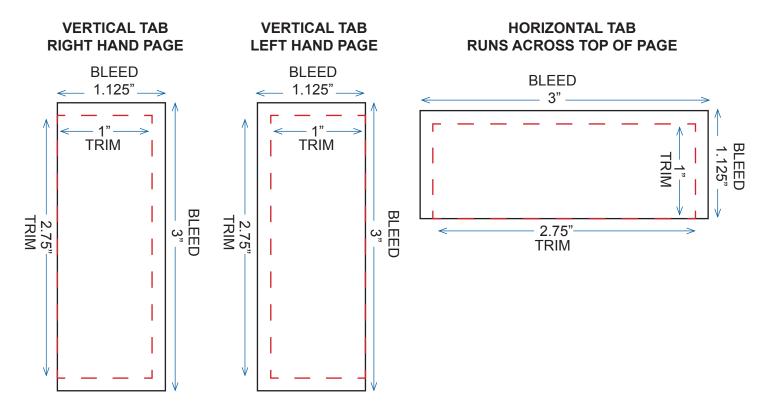

| 6.5"  | 10"    | (Image Area)                                                 |
| 1 Page, bleed         | 7.75" | 11.25" | (Trims .125" All Sides)                                      |
| 1/2 Page              | 6.5"  | 4.75"  | (Image Area)                                                 |

| Inserts                       | Width  | Depth  |                              |
|-------------------------------|--------|--------|------------------------------|
| 1 Page, bleed                 | 7.75"  | 11.25" | (Trims .125" All Sides)      |
| 1 Page, bleed with folded tab |        |        |                              |
| For the page:                 | 7.75"  | 11.25" | (Trims .125" All Sides)      |
| For the tab:                  | 1.125" | 3"     | (Trims .125" on three sides) |



TEMPLATES FOR INSERTS WITH TABS ARE AVAILABLE UPON REQUEST

Bookmark size is optional while ideal size is approximately 3.75" width x 7.25" height. Must have .125" trim on all four sides for Bleed and the Live Area must be .25" from the trim line. Hole for string will be placed approximately .25" from top trim line.

All text for Bleed Ads must be within the Live Area only. Live Area is 6" x 10". Customer assumes responsibility for any image/text outside the Live Area.

**Preferred Material:** We require a high resolution (300 dpi) Adobe PDF file. (Please embed fonts & photos. Crop marks required, no security.)

All images, colors and the document color mode must be CMYK.

We primarily use Adobe InDesign and Photoshop.

Send PDF file to: <a href="mailto:exd@millerwoodtradepub.com">exd@mi