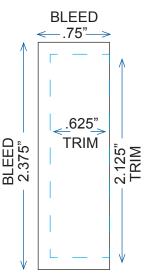

# MECHANICAL REQUIREMENTS Width

|                        | <u>Width</u> | <u>Depth</u> |
|------------------------|--------------|--------------|
| Full Page (WITH BLEED) | 10.5         | 14.75        |
| Full Page (NO BLEED)   | 9.25         | 13.25        |
| 3/4 Page               | 6.95         | 13.25        |
| 1/2 Page (Island)      | 7            | 9            |
| 1/2 Page (Horizontal)  | 9.35         | 6.4          |
| 1/2 Vertical           | 4.5          | 13.25        |
| 1/4 Page               | 4.65         | 6.3          |