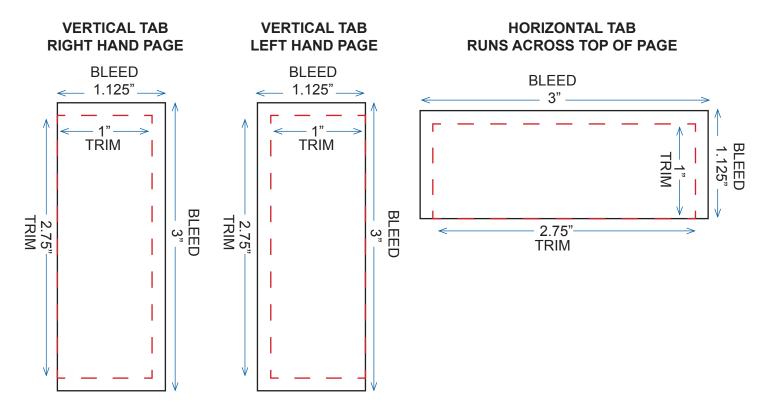

# MECHANICAL REQUIREMENTS Width

|                        | <u>Width</u> | <u>Depth</u> |
|------------------------|--------------|--------------|
| Full Page (WITH BLEED) | 10.5         | 14.75        |
| Full Page (NO BLEED)   | 9.25         | 13.25        |
| 3/4 Page               | 6.95         | 13.25        |
| 1/2 Page (Island)      | 7            | 9            |
| 1/2 Page (Horizontal)  | 9.35         | 6.4          |
| 1/2 Vertical           | 4.5          | 13.25        |
| 1/4 Page               | 4.65         | 6.3          |