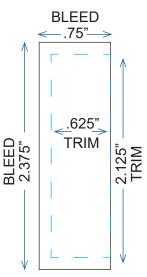

#### **MECHANICAL REQUIREMENTS:**

| Ad Size                        | Width            | Depth           |                         |
|--------------------------------|------------------|-----------------|-------------------------|
| 2 facing pages, no bleed       | 9"               | 7.5"            | (Live Area)             |
| 2 facing pages with bleed      | 11.5             | 8.75            | (Trims .125" All Sides) |
| NOTE: Facing pages have a 1/2' | ' gutter on eith | ner side of the | center (binding)        |
| 1 Page                         | 4.5"             | 7.5"            | (Live Area)             |
| 1 Page, Bleed                  | 5.75"            | 8.75"           | (Trims .125" All Sides) |
| 1/2 page                       | 4.75"            | 3.875"          | (Live Area)             |

**Finished trim size: 5.5" width x 8.5" depth.** All text for Bleed Ads must be within the Live area only. **Live area is 4.5" with x 7.5" depth.** Customer assumes responsibility for any image/text outside the live area.