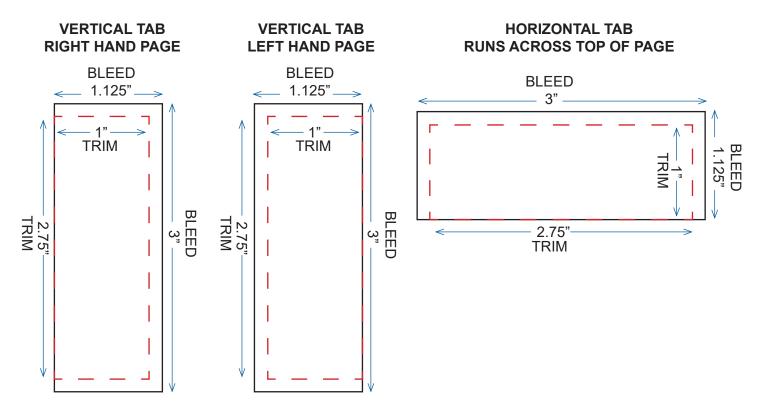

#### Inserts:

| 1 Page, Bleed | 5.75" | 8.75" | (Trims .125" All Sides) |
|---------------|-------|-------|-------------------------|
|---------------|-------|-------|-------------------------|

1 Page, Bleed w/ folded tab

For the page: 5.75" 8.75" (Trims .125" All Sides, except Tab side)
For the page: 1.25" 3" (Trims .125" All Sides, except Page side)

#### **TEMPLATE AVAILABLE UPON REQUEST**

#### VERTICAL TAB RIGHT HAND PAGE

#### VERTICAL TAB LEFT HAND PAGE

Standard insert rates: (Artwork not included.)
Cover & Inserts: 100# Text Matte (65# Cover)
\*Printing includes 4-Color, Tip-in and Bleed