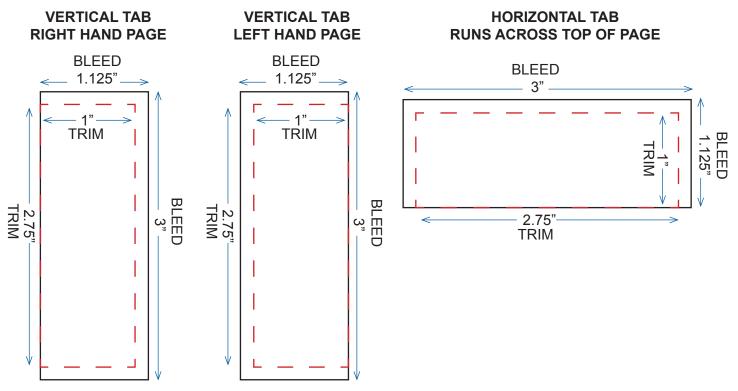

| For the page: | 7.75"  | 11.25" | (Trims .125" All Sides)      |
|---------------|--------|--------|------------------------------|
| For the tab:  | 1.125" | 3"     | (Trims .125" on three sides) |

TEMPLATES FOR INSERTS WITH TABS ARE AVAILABLE UPON REQUEST

Bookmark size is optional while ideal size is approximately 3.75" width x 7.25" height. Must have .125" trim on all four sides for Bleed and the Live Area must be .25" from the trim line. Hole for string will be placed approximately .25" from top trim line.