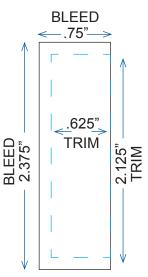

#### **MECHANICAL REQUIREMENTS:**

| Ad Size                        | Width            | Depth           |                         |
|--------------------------------|------------------|-----------------|-------------------------|
| 2 facing pages, no bleed       | 9"               | 7.5"            | (Live Area)             |
| 2 facing pages with bleed      | 11.5             | 8.75            | (Trims .125" All Sides) |
| NOTE: Facing pages have a 1/2' | ' gutter on eith | ner side of the | center (binding)        |
| 1 Page                         | 4.5"             | 7.5"            | (Live Area)             |
| 1 Page, Bleed                  | 5.75"            | 8.75"           | (Trims .125" All Sides) |
| 1/2 page                       | 4.75"            | 3.875"          | (Live Area)             |

**Finished trim size: 5.5" width x 8.5" depth.** All text for Bleed Ads must be within the Live area only. **Live area is 4.5" with x 7.5" depth.** Customer assumes responsibility for any image/text outside the live area.

#### Inserts:

| 1 Page, Bleed | 5.75" | 8.75" | (Trims .125" All Sides) |
|---------------|-------|-------|-------------------------|
|---------------|-------|-------|-------------------------|

1 Page, Bleed w/ folded tab

For the page: 5.75" 8.75" (Trims .125" All Sides, except Tab side)
For the page: 1.25" 3" (Trims .125" All Sides, except Page side)