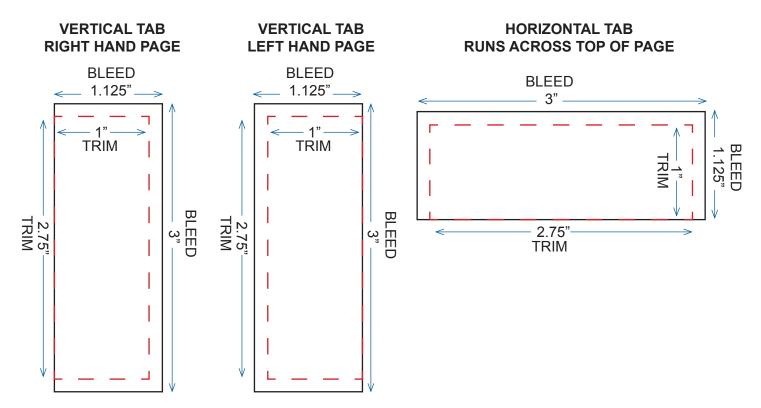

#### Inserts:

| 1 Page, Bleed | 5.75" | 8.75" | (Trims .125" All Sides) |
|---------------|-------|-------|-------------------------|
|---------------|-------|-------|-------------------------|

1 Page, Bleed w/ folded tab

For the page: 5.75" 8.75" (Trims .125" All Sides, except Tab side)
For the page: 1.25" 3" (Trims .125" All Sides, except Page side)

### VERTICAL TAB RIGHT HAND PAGE

#### VERTICAL TAB LEFT HAND PAGE

Standard insert rates: (Artwork not included.)
Cover & Inserts: 100# Text Matte (65# Cover)
\*Printing includes 4-Color, Tip-in and Bleed