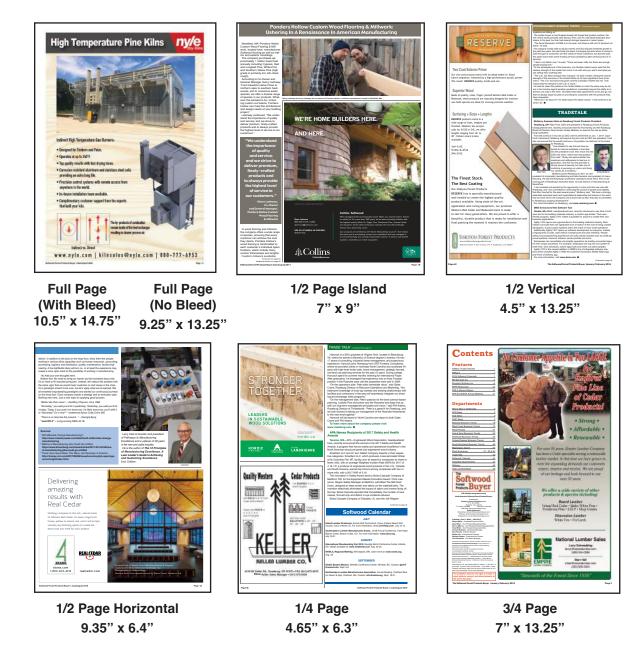

| Sizes:                     | Width  | Depth          |
|----------------------------|--------|----------------|
| FULL PAGE:                 | 9.25"  | 13.25"         |
| FULL PAGE w/BLEED:         | 10.5"  | 14.75"         |
| Finished Trim:             | 10.25" | 14.5"          |
| Live Area:                 | 9.25"  | 13.25"         |
| CENTER SPREAD (BLEED ONLY) | 20.75" | 14.75"         |
| Finished Trim:             | 20.5"  | 14.5"          |
| Live Area:                 | 19.5"  | <b>13.25</b> " |

**NOTE:** Please keep any text, logos, or photos that you do not want trimmed off **INSIDE THE LIVE AREA** 

|                | Width | Depth |
|----------------|-------|-------|
| 1/2 Island     | 7"    | 9"    |
| 1/2 Horizontal | 9.35" | 6.4"  |
| 1/4 Page       | 4.65" | 6.3"  |

| MECHANICAL REQUIREM    | IENTS        |              | REQUIRED MATERIAL                                                            |
|------------------------|--------------|--------------|------------------------------------------------------------------------------|
|                        | <u>Width</u> | <u>Depth</u> | We require a high resolution Adobe PDF, preferably generated from Acrobat    |
| Full Page (WITH BLEED) | 10.5         | 14.75        | Distiller (CMYK COLORS ONLY, embedded fonts and photos, no crop marks).      |
| Full Page (NO BLEED)   | 9.25         | 13.25        | We primarily use Indesign and Photoshop.                                     |
| 3/4 Page               | 7            | 13.25        | Recommended screen 100. Resolution 1200 dpi. NO FOUR COLOR BLACK.            |
| 1/2 Page (Island)      | 7            | 9            | Ads and photos can be submitted via email to sfwd@millerwoodtradepub.com     |
| 1/2 Page (Horizontal)  | 9.35         | 6.4          |                                                                              |
| 1/2 Vertical           | 4.5          | 13.25        |                                                                              |
| 1/4 Page               | 4.65         | 6.3          | CLOSING DATE<br>Published bi-monthly: issued first week of publication month |